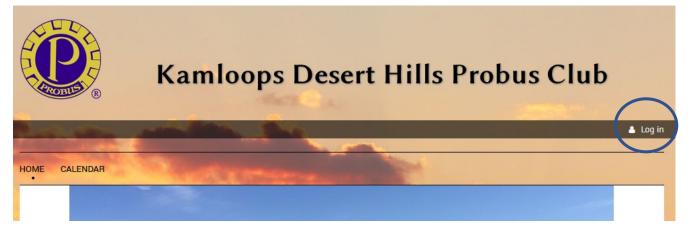

**Step 1:** On the home page, click the "Log in" link.

https://kamloopsdeserthillsprobus.ca

Step 2: Click on the "Forgot password" link.

| lease log in to o | ontinue      |  |  |
|-------------------|--------------|--|--|
| Email *           |              |  |  |
| Password *        |              |  |  |
| Remember me       |              |  |  |
| L Remember me     |              |  |  |
| Log in Eo         | got password |  |  |